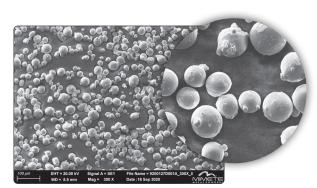

all features can be customized

| VENUE V LINE NOCOOD manufing to ACTM D425                                                                                                                                                                   |
|-------------------------------------------------------------------------------------------------------------------------------------------------------------------------------------------------------------|
| <b>VENUS X - UNS N06002 according</b> to <b>ASTM B435</b> Nickel alloy characterized by great oxidation, corrosion resistance and high temperature strength. After heat treatment, it shows good ductility. |
| Vacuum inert gas atomization                                                                                                                                                                                |
| Spherical                                                                                                                                                                                                   |
| 10 kg plastic sealed bottle with silica bag                                                                                                                                                                 |
|                                                                                                                                                                                                             |