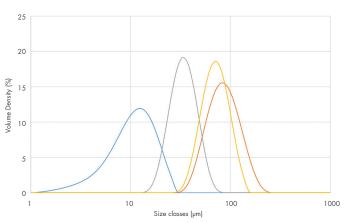

**PSD** 

Depending on your specific requirements, MIMETE can provide any particle size