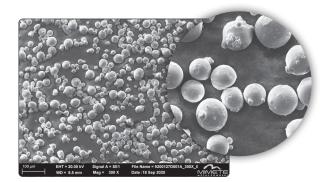

all features can be customized

| PRODUCT            | <b>VENUS 718 - UNS N07718 according</b> to <b>ASTM F3055</b> Nickel-chromium alloy characterized by oxidation and corrosion resistance, excellent mechanical properties also at high temperature. |
|--------------------|---------------------------------------------------------------------------------------------------------------------------------------------------------------------------------------------------|
| PRODUCTION PROCESS | Vacuum inert gas atomization                                                                                                                                                                      |
| PARTICLE SHAPE     | Spherical                                                                                                                                                                                         |
| PACKAGING          | 10 kg plastic sealed bottle with silica bag                                                                                                                                                       |