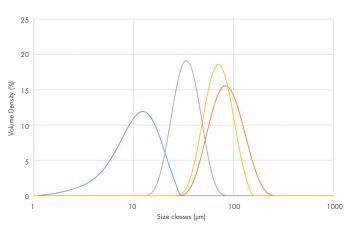

PSD Nominal standard ranges

Depending on your specific requirements, MIMETE can provide any particle size