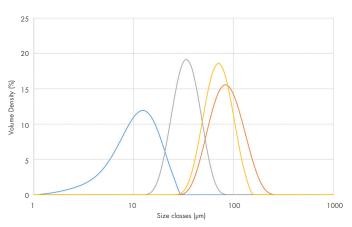

--------|-----------------------------------------------------------------------------------------------------------------------------------------------------------------------------------|
| PRODUCTION PROCESS | Vacuum inert gas atomization                                                                                                                                                      |
| PARTICLE SHAPE     | Spherical                                                                                                                                                                         |
| PACKAGING          | 10 kg plastic sealed bottle with silica bag                                                                                                                                       |





Depending on your specific requirements, MIMETE can provide any particle size



# TECHNOLOGICAL PROPERTIES

- Flowability (Hall Flowmeter): ≤ 30 s/50g
  - Apparent Density: 4,2 g/cm³

Typical values for 15-45 powder size