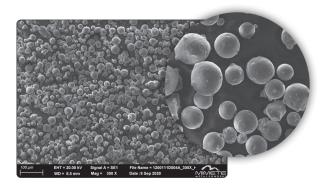

all features can be customized

| PRODUCT            | <b>NEPTUNE 75 - UNS R30075 according</b> to <b>ASTM F75</b> CoCrMo alloy characterized by high stiffness and wear resistance, elevated mechanical properties at high temperature. |
|--------------------|-----------------------------------------------------------------------------------------------------------------------------------------------------------------------------------|
| PRODUCTION PROCESS | Vacuum inert gas atomization                                                                                                                                                      |
| PARTICLE SHAPE     | Spherical                                                                                                                                                                         |
| PACKAGING          | 10 kg plastic sealed bottle with silica bag                                                                                                                                       |