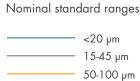

**PSD** 

Depending on your specific requirements, MIMETE can provide any particle size

50-150 μm