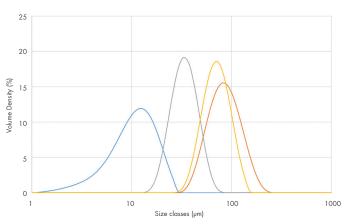

**PSD** 

Depending on your specific requirements, MIMETE can provide any particle size

50-150 μm