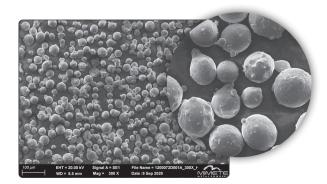

all features can be customized

| PRODUCT            | MARS F53 - UNS S32750 according to ASTM A182 Super-duplex stainless steel with high Cr, Mo and Ni content. It is resistant to extremely corrosive conditions, designed to withstand stressing condition in seawater. It has high mechanical strength. |
|--------------------|-------------------------------------------------------------------------------------------------------------------------------------------------------------------------------------------------------------------------------------------------------|
| PRODUCTION PROCESS | Vacuum inert gas atomization                                                                                                                                                                                                                          |
| PARTICLE SHAPE     | Spherical                                                                                                                                                                                                                                             |
| PACKAGING          | 10 kg plastic sealed bottle with silica bag                                                                                                                                                                                                           |