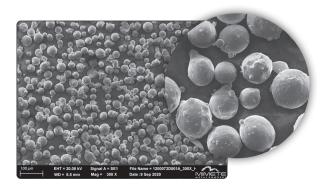

all features can be customized

| PRODUCT            | MARS 316L - UNS \$31603 according to ASTM F3184 Low carbon austenitic stainless steel. Non-magnetic, high corrosion resistance alloy, high toughness also at low temperature. |
|--------------------|-------------------------------------------------------------------------------------------------------------------------------------------------------------------------------|
| PRODUCTION PROCESS | Vacuum inert gas atomization                                                                                                                                                  |
| PARTICLE SHAPE     | Spherical                                                                                                                                                                     |
| PACKAGING          | 10 kg plastic sealed bottle with silica bag                                                                                                                                   |