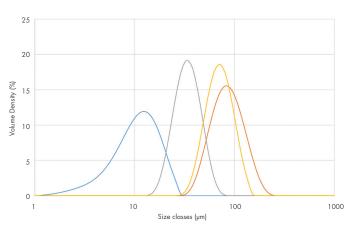

**PSD** 

Depending on your specific requirements, MIMETE can provide any particle size