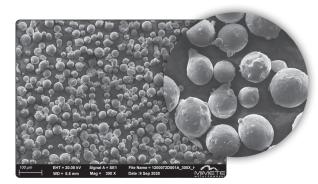

all features can be customized

| PRODUCT            | MARS M300 - according to ASTM A579  Maraging steel characterized by low C, high Co and Ni content. High hardness and high tensile strength due to intermetallic precipitation after aging heat treatment. |
|--------------------|-----------------------------------------------------------------------------------------------------------------------------------------------------------------------------------------------------------|
| PRODUCTION PROCESS | Vacuum inert gas atomization                                                                                                                                                                              |
| PARTICLE SHAPE     | Spherical                                                                                                                                                                                                 |
| PACKAGING          | 10 kg plastic sealed bottle with silica bag                                                                                                                                                               |